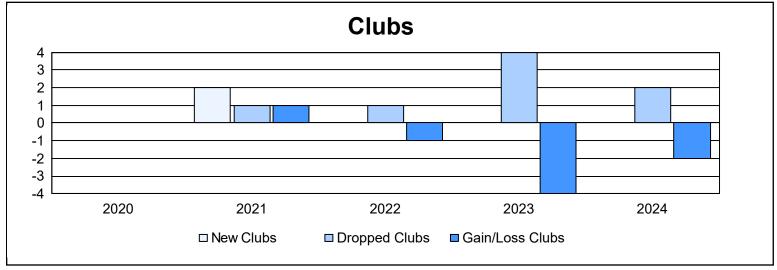

District N 1 As of June 2024 Cumulative

| Year      | Clubs | Dropped<br>Clubs | Gain/<br>Loss<br>Clubs | New<br>Members | Charter<br>Members | Reinstate<br>Members | Transfer<br>Members | Total<br>Member<br>Added | Total<br>Members<br>Dropped | Gain/<br>Loss<br>Members |
|-----------|-------|------------------|------------------------|----------------|--------------------|----------------------|---------------------|--------------------------|-----------------------------|--------------------------|
| 2019-2020 | 0     | 0                | 0                      | 95             | 1                  | 4                    | 11                  | 111                      | 197                         | -86                      |
| 2020-2021 | 2     | 1                | 1                      | 121            | 42                 | 6                    | 3                   | 172                      | 193                         | -21                      |
| 2021-2022 | 0     | 1                | -1                     | 115            | 3                  | 11                   | 14                  | 143                      | 237                         | -94                      |
| 2022-2023 | 0     | 4                | -4                     | 137            | 0                  | 5                    | 10                  | 152                      | 181                         | -29                      |
| 2023-2024 | 0     | 2                | -2                     | 154            | 0                  | 7                    | 10                  | 171                      | 193                         | -22                      |
| Average   | 0     | 2                | -1                     | 124            | 9                  | 7                    | 10                  | 150                      | 200                         | -50                      |